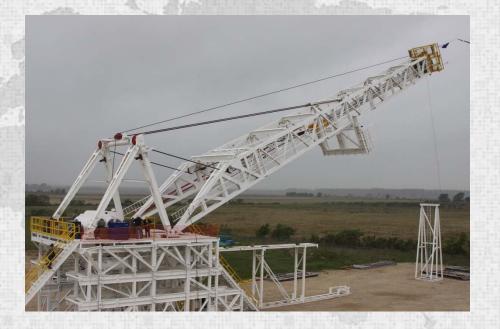

### Rig Up Yards

### Rig Up Yard (US):

- •Capable of having up to 4 rig packages simultaneously
- •Workover Rig up capability within 14 days
- •Install & integrate top drive units
- •Complete Rig-up package per specs & certifications
- •Custom package modifications per customer need