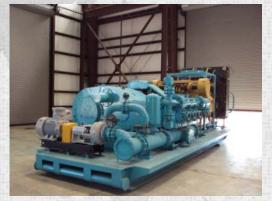

#### **Main Fabrications:**

- Mud Tanks
- Pump Skids/Unitizations
- Gen-Set Skids
- Oilfield Housing

#### **Maintenance & Refurbishments:**

- Mud Pumps
- BOPs
- Drawworks
- Traveling Equipment
- Rotary Tables