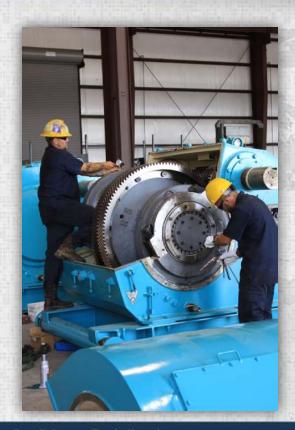

#### **Maintenance & Refurbishments:**

- Mud Pumps
- BOPs
- Drawworks
- Traveling Equipment
- Rotary Tables

# **Service and Repairs**

- On-Site Technicians for Outcalls
- Pump Repairs
- BOP Repairs
- Rig Up/Down Services
- Traveling Equipment Repair
- Qualified Welders and Technicians
- Available Storage & Maintenance Service