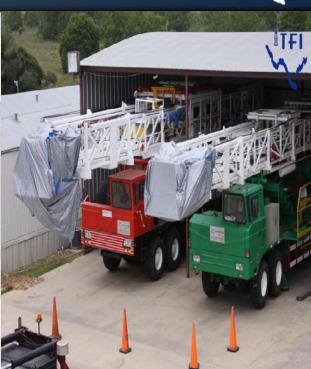

B 400II & 500
- -F Series 500-1600















- -Rig Parts
- -Handling Tools
- -Ram Assembly
- -Seal Kits
- -Packing Elements
- -Ram Rubber

## **TFI's Competitive Edge**





### **Sound Market Reputation:**

- •Over 500 Mud Pumps Sold in the N/S America
- •Dozens of Complete Rig Packages Sold
- Over 300 BOP Stacks Sold
- •Over 250 Traveling Components Sold in the US
- •Unparallel Customer Satisfaction Index Rate







### **Fast Ship Out & Lead Time:**

- •Strong ties with international shipping companies such as Maersk among others
- •Complete range of replacement parts is available in our distribution facility at Brookshire, TX
- •Complete range of standard components available in our distribution facility at Brookshire, TX

## TFI COLOMBIA





➤TFI Shop/Warehouse in COLOMBIA





>TFI Mustang Rigs

## TFI COLOMBIA





➤TFI Warehouse in COLOMBIA





➤TFI Transport oil tank

### **Our Customers**





























SERINCO DRILLING S.A.



Mansarovar Energy Colombia Ltd.





...and many more!