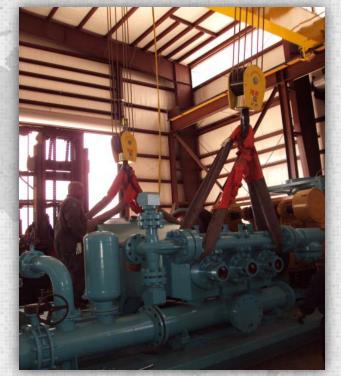

### Rig Up Yards

### Rig Up Yard (US):

- •Capable of having up to 4 rig packages simultaneously
- •Workover Rig up capability within 14 days
- •Install & integrate top drive units
- •Complete Rig-up package per specs & certifications
- •Custom package modifications per customer need